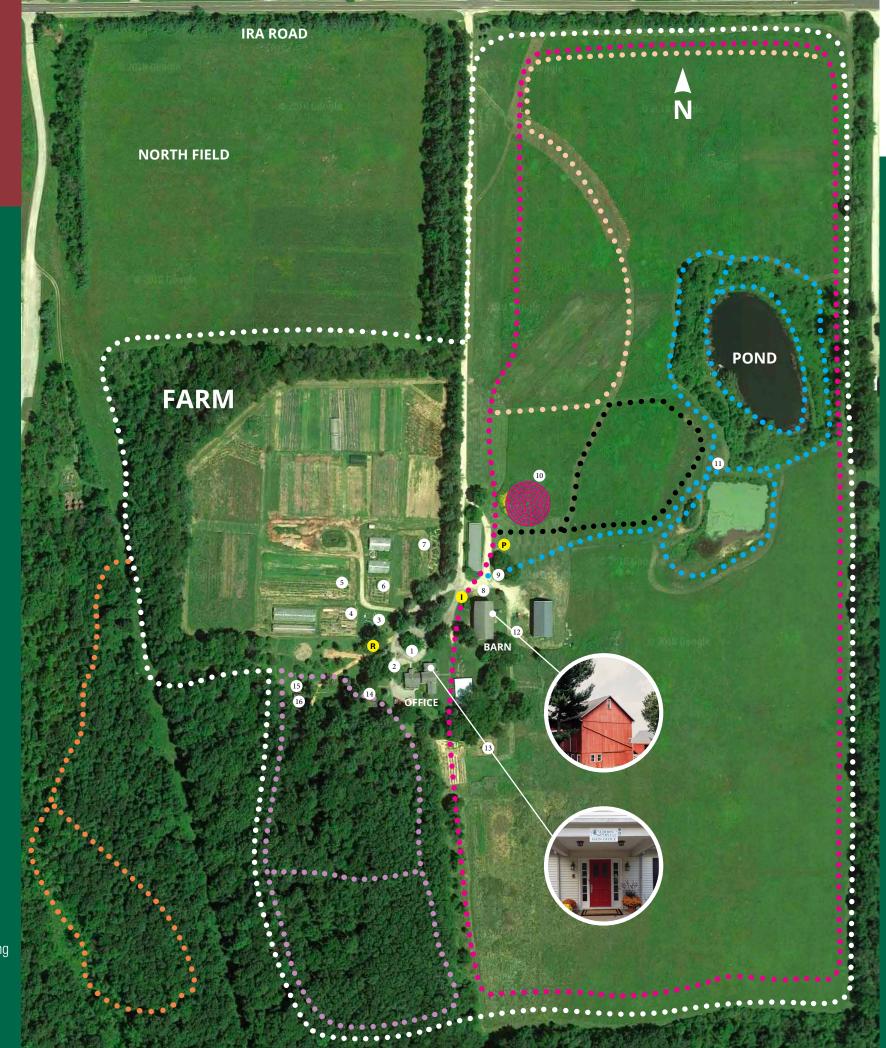

#### An organic farm

An education center

A living laboratory of ecology and sustainable land management

A place to renew your spirit

330.668.8992 | 3220 Ira Road Bath, OH 44333 crownpointecology.org

- 1. Jubilee Garden
- 2. Historic Farmhouse and Office
- 3. Garden Gate and Amphitheater
- 4. Hausfeld Children's Garden
- 5. Organic Vegetable Farm
- 6. Perennial Flower Garden
- 7. Rocks and Herb Garden
- 8. Centennial Bank Barn
- 9. Chicken House
- 10. Labyrinth
- 11. Wetland and Pond
- 12. Passive Solar Maintenance Barn
- 13. Peace Garden
- 14. Honey house
- 15. Orchard House
- 16. Thoreau and Straw Bale Cabins
- R Restrooms
- P Warm weather visitor parking
- Information