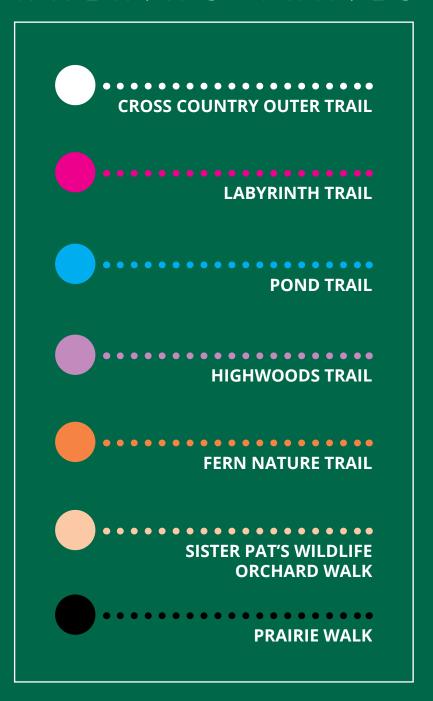

# WALKING TRAILS

330.668.8992 | 3220 Ira Road Bath, OH 44333 crownpointecology.org